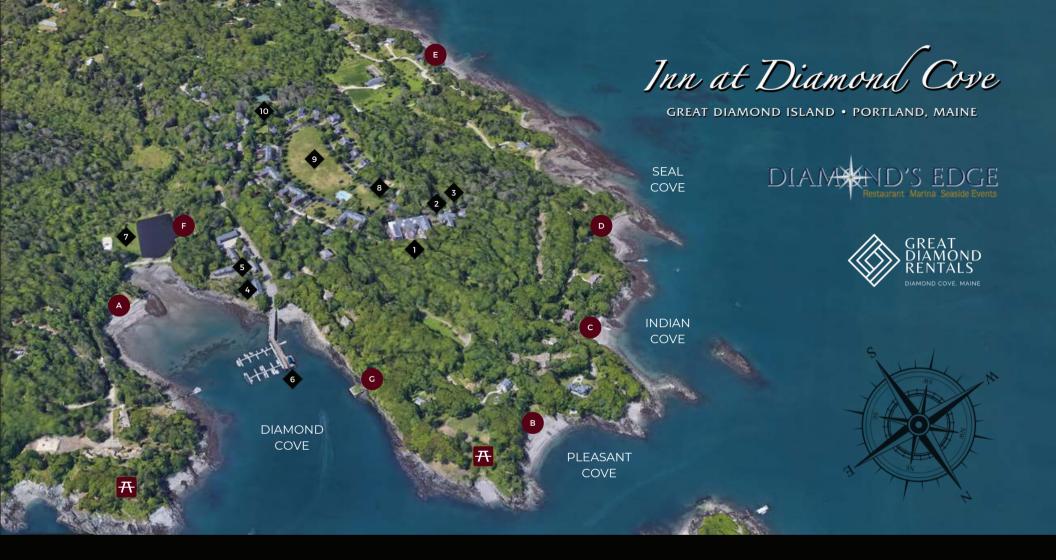

## WELCOME TO GREAT DIAMOND ISLAND

DIAMOND COVE IS A HISTORICALLY PROTECTED SITE SHARED BY INN GUESTS, RESIDENTS, AND HOME RENTERS. THIS MAP DEPICTS MANY PUBLIC AREAS THAT YOU ARE ABLE TO ENJOY DURING YOUR STAY.

PLEASE RESPECT THAT HOMES AND UNMARKED LOCATIONS ARE MOST LIKELY PRIVATE PROPERTY OR PART OF THE MILITARY HISTORIC DISTRICT.

## **FACILITIES, DINING & RECREATION**

- 1. INN AT DIAMOND COVE
- 2. FITNESS CENTER & BASKETBALL COURT
- 3. ARCADE AND BOWLING ALLEY
- 4. DIAMOND'S EDGE RESTAURANT & GENERAL STORE
- 5. THE ART GALLERY & FORT MCKINLEY MUSEUM
- 6. DIAMOND'S EDGE MARINA
- 7. MCKINLEY GROVE WEDDINGS & EVENTS TENT
- 8. CHILDRENS PLAYGROUND
- 9. PARADE GROUND
- 10. TENNIS COURTS

## BEACHES, COVES & SCENIC PICNIC AREAS

- A. DIAMOND COVE BEACH
- B. PLEASANT COVE BEACH
- C. INDIAN COVE BEACH
- D. SHORES BEACH
- E. SUNSET PARK
- F. ICE POND
- G. MOON GARDEN